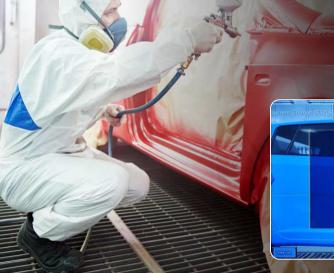

## **Mixed Reality SPRAY**

Real Environment spray painting simulation without any wearables.