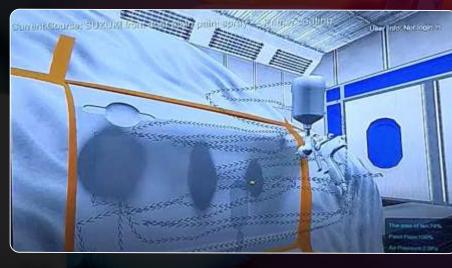

#### SPRAY GUN ADJUSTMENT KNOBS

Real time knob adjustment details shown on the screen while spraying process is going on.

#### **SPRAY GUN FEATURES**

- 1 Paint flow adjustment knob
- 2 Air pressure adjustment knob
- 3 Gun nozzle angle adjustment knob
- 4 Area of fan adjustment knob
- 5 Gun positioning button
- 6 HTC Vive Tracker