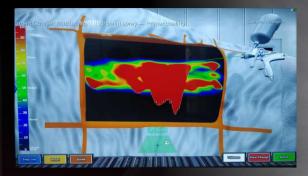

#### 3D PAINT FLOW FEATURE-BE MORE REAL!

SPRAY PAINTING RESULTS
The simulators evaluates
the spraying course result
of the trainee's.
It considers spray
parameters, spray gun
adjustment parameters.
Graph and score is
calculated. Spray
thickness intensity graph is
also displayed.