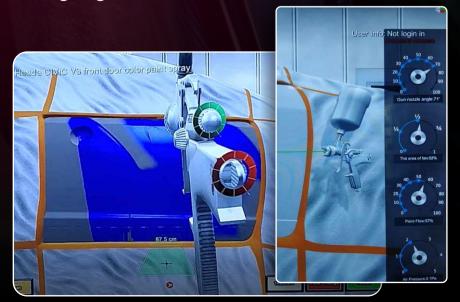

#### SPRAY GUN ADJUSTMENT KNOBS

Real time knob adjustment details shown on the screen while spraying process is going on.

## REAL-TIME ASSITANCE TIPS Distance meter

Distance meter Spray thickness intensity Angle of spray Travel Speed

#### **SPRAY GUN FEATURES**

- 1 Paint flow adjustment knob
- 2 Air pressure adjustment knob
- 3 Gun nozzle angle adjustment knob
- 4 Area of fan adjustment knob
- 5 Gun positioning button
- 6 HTC Vive Tracker