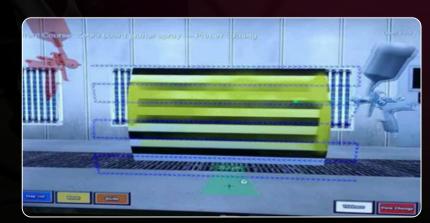

#### ZEBRA BOARD AND GUIDED MODE Practice guided curriculum

Yellow – Too far

Green – Perfect distance

#### SPRAY GUN ADJUSTMENT KNOBS

Real time knob adjustment details shown on the screen while spraying process is going on.