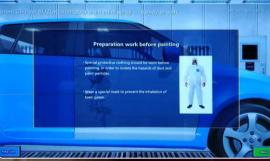

#### SPRAY THEORY KNOWLEDGE

Safety Instructions. Pre-spraying and post spraying procedures.

• **GUIDED LEARNING MODE** Follow the ghost gun to stabilize the hand movement.