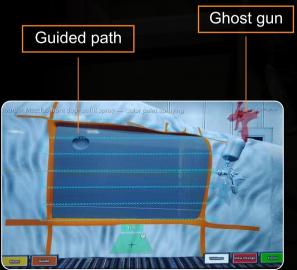

#### SPRAY THEORY KNOWLEDGE

Safety Instructions. Pre-spraying and post spraying procedures.

• **GUIDED LEARNING MODE** Follow the ghost gun to stabilize the hand movement.

#### ZEBRA BOARD AND GUIDED MODE Practice guided curriculum

Yellow – Too far

Green – Perfect distance