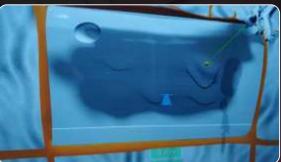

#### ZEBRA BOARD AND GUIDED MODE Practice guided curriculum

Yellow – Too far

Green – Perfect distance

#### 3D PAINT FLOW FEATURE-BE MORE REAL!

SPRAY PAINTING RESULTS
The simulators evaluates
the spraying course result
of the trainee's.
It considers spray
parameters, spray gun
adjustment parameters.
Graph and score is
calculated. Spray
thickness intensity graph is
also displayed.