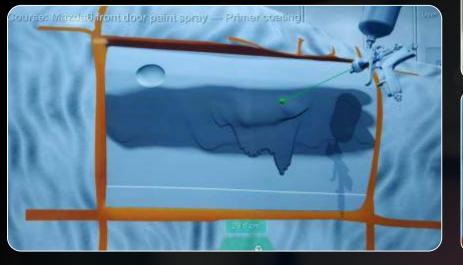

#### ZEBRA BOARD AND GUIDED MODE Practice guided curriculum

Yellow – Too far

Green – Perfect distance

#### 3D PAINT FLOW FEATURE-BE MORE REAL!

SPRAY PAINTING RESULTS
The simulators evaluates
the spraying course result
of the trainee's.
It considers spray
parameters, spray gun
adjustment parameters.
Graph and score is
calculated. Spray
thickness intensity graph is
also displayed.