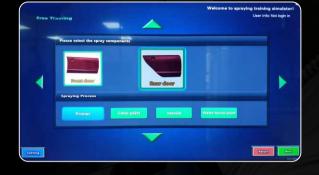

#### • TYPES OF SPRAYING PROCESS

Primer spraying Colour painting Varnish coating Water based paint spraying

VARIETY OF SPRAY JOBS
 Front Door / Rear Door
 Fenders
 Noof cover
 etc.

Customization according to the car model.