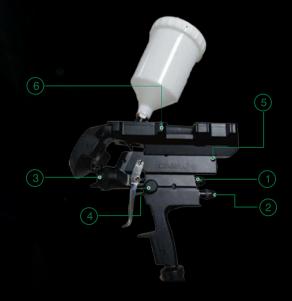

#### **SPRAY GUN FEATURES**

- 1 Paint flow adjustment knob
- 2 Air pressure adjustment knob
- 3 Gun nozzle angle adjustment knob
- 4 Area of fan adjustment knob
- 5 Gun positioning button
- 6 HTC Vive Tracker