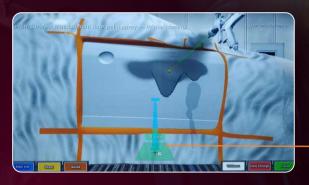

### VIDEO PLAYBACK & SHARING – learn from your mistakes !

m

The trainee and teacher can analyse the mistakes after the spraying process is completed.

Displays the path of spray gun with 360degree playback video.