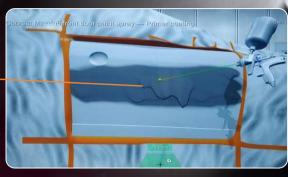

### VIDEO PLAYBACK & SHARING – learn from your mistakes !

m

The trainee and teacher can analyse the mistakes after the spraying process is completed.

Displays the path of spray gun with 360degree playback video.